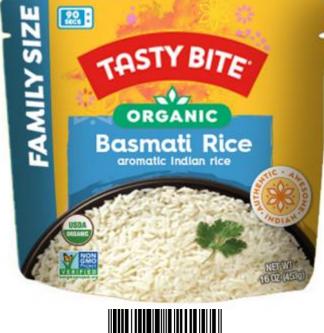

## Family Size:

**Organic Madras Lentils and Organic Basmati Rice** Tasty Bite's top-sellers will be launching as a value proposition of Family Size pouches. Share your favorite Tasty Bite entrée and rice with the whole family.

IMPACTGROUP NATURAL

|           |                                    |                 |                 | unfi west |     | unfi ncal |      | unfi scal |      | unfi ridg |      | unfi den |      | unfi tx |      | unfi gil |      | unfi east all warehouses |     |       |      |
|-----------|------------------------------------|-----------------|-----------------|-----------|-----|-----------|------|-----------|------|-----------|------|----------|------|---------|------|----------|------|--------------------------|-----|-------|------|
| pk/sz     | description                        | case upc        | each upc        | item #    | uos | whisi     | srp  | whisi     | srp  | whisi     | srp  | whisi    | srp  | whisi   | srp  | whisi    | srp  | item #                   | uos | whisi | srp  |
| 6/16oz    | Family Size Basmati Rice Organic   | 7-82733-62109-6 | 7-82733-02109-4 | 77699     | cs  | 32.71     | 8.19 | 33.56     | 8.39 | 33.96     | 8.49 | 35.62    | 8.89 | 35.48   | 8.85 | 32.17    | 8.19 | 2948495                  | CS  | 33.55 | 8.39 |
| 6/17.7002 | Family Size Madras Lentils Organic | 7-82733-62112-6 | 7-82733-02112-4 | 77696     | cs  | 32.71     | 8.19 | 33.56     | 8.39 | 33.96     | 8.49 | 35.62    | 8.89 | 35.48   | 8.85 | 32.17    | 8.19 | 2948487                  | CS  | 33.55 | 8.39 |