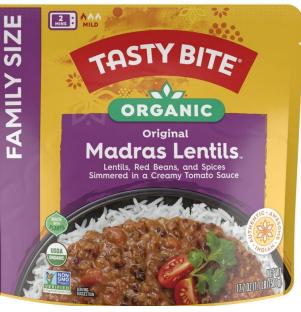

## Family Size:

**Organic Madras Lentils and Organic Basmati Rice** Tasty Bite's top-sellers will be launching as a value proposition of Family Size pouches. Share your favorite Tasty Bite entrée and rice with the whole family.

IMPACTGROUP NATURAL

|           |                                    |                 |                 | unfi west |     | unfi ncal |      | unfi scal |      | unfi ridg |      | unfi den |      | unfi tx |      | unfi gil |      | unfi east all warehouses |     |       |      |
|-----------|------------------------------------|-----------------|-----------------|-----------|-----|-----------|------|-----------|------|-----------|------|----------|------|---------|------|----------|------|--------------------------|-----|-------|------|
| pk/sz     | description                        | case upc        | each upc        | item #    | uos | whisi     | srp  | whisi     | srp  | whisi     | srp  | whisi    | srp  | whisi   | srp  | whisi    | srp  | item #                   | uos | whisi | srp  |
| 6/16oz    | Family Size Basmati Rice Organic   | 7-82733-62109-6 | 7-82733-02109-4 | 77699     | cs  | 32.71     | 8.19 | 33.56     | 8.39 | 33.96     | 8.49 | 35.62    | 8.89 | 35.48   | 8.85 | 32.17    | 8.19 | 2948495                  | CS  | 33.55 | 8.39 |
| 6/17.7002 | Family Size Madras Lentils Organic | 7-82733-62112-6 | 7-82733-02112-4 | 77696     | cs  | 32.71     | 8.19 | 33.56     | 8.39 | 33.96     | 8.49 | 35.62    | 8.89 | 35.48   | 8.85 | 32.17    | 8.19 | 2948487                  | CS  | 33.55 | 8.39 |